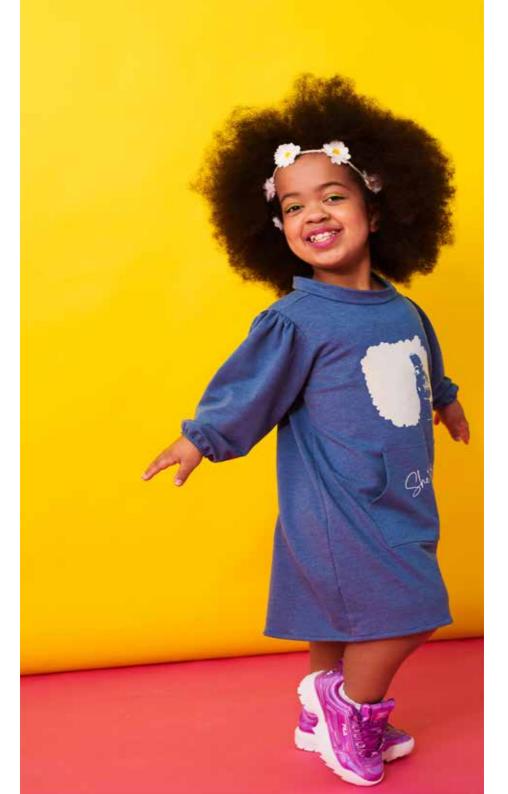

You can also see Cara modeling her collection on the Mini Mode Virtual Runway Show on youtube.

Shop the Collection here. https://minimode-emporium.com/designer/she'sfierce /

Part of the Cosy Chic Collection, this is a blue toned 'Not so French' Terry fabric which Cara loved especially because it's got her face on it! "I really love these dresses because they're just so flexible and fun. I love the bellowed sleeves. Makes me feel really girlie but sporty." It's got an assymetric hem line, front pockets and dropped sleeves for a really relaxed look and feel.

Color: Blue RRP: £55 Wholesale Price:

Min Order: One pack per design

Sizes:

105cm - 126cm Code:111004

Part of the Cosy Chic Collection, this is a neutral toned 'Not so French' Terry cloth which Cara loved especially because it's got her face on it! She wanted to have a choice of throw on dresses that she could wear when she wanted to sport an understated but chic look when out and about with friends. It's got an assymetric hem line, front pockets and dropped sleeves for a really relaxed look and feel.