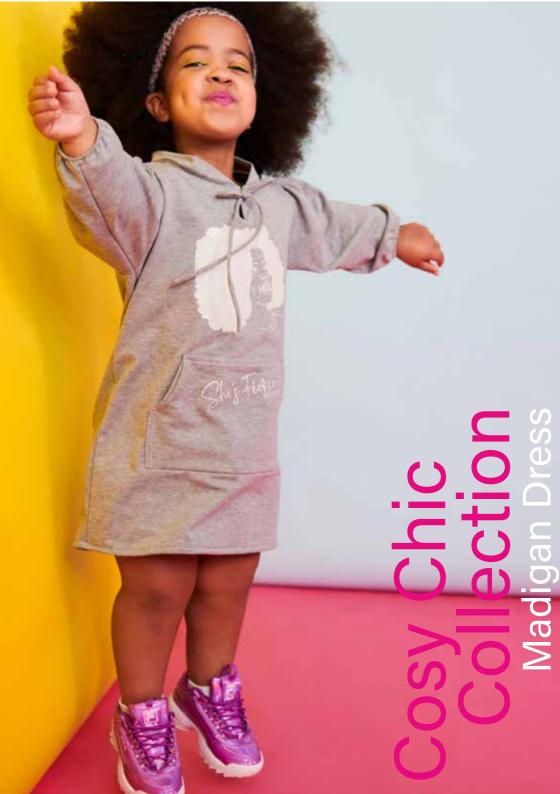

Color: RRP: £55

Wholesale Price:TBC

Min Order: One pack per design

Sizes: 105cm - 126cm

Code: 111003

Part of the Cosy Chic Collection this is a luxurious 'Not so French' Terry fabric has lots of pockets and design features which makes it one of Cara's go to pieces for that more special outing with her friends. "This makes me feel like I'm an Instagram babe. I love it".

It has the 'She's Fierce' logo printed down the sleeves. Nice neutral warm biscuit tones. Gorgeous!

Color: Biscuit RRP: £75 Wholesale Price: TBC

Min Order: One pack per design Sizes:105cm - 126cm Code:111002