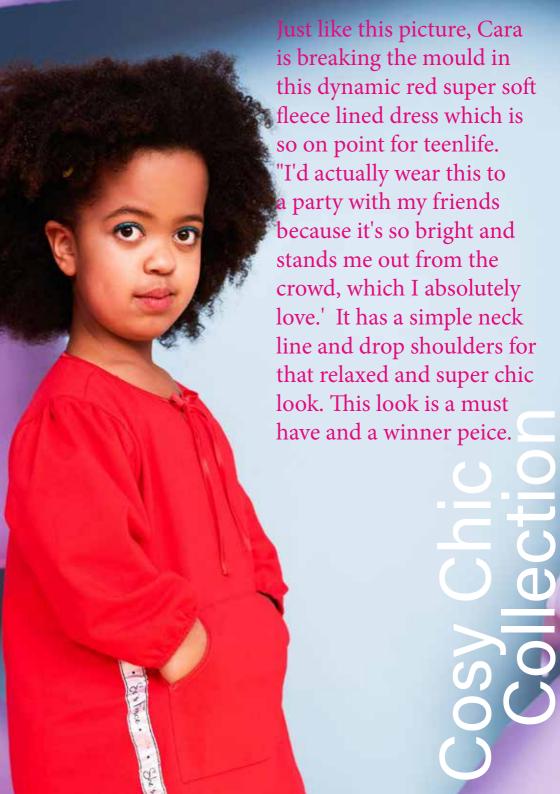

## Cosy Chic Collection Keeva Sweats

Teal 'Velvet crush' cosy chic sweat pants and top. This is Cara's absolute favorite because she LOVES a hoodie. She loved the softness and durability of the fabric and wanted us to use the color Teal in this collection. It has elasticated cuffs on the ankles and wrists for added comfort and a super fit.

Color:Teal RRP: £60 Wholesale Price:

TBC

Min Order: One pack per design Sizes: 105cm -

I26cm

Code:111001

Founded by Amanda Rabor, Tara Hanif and Cara Mailey. Cara is an 11-year-old girl from Northern Ireland who has a passion for fashion.