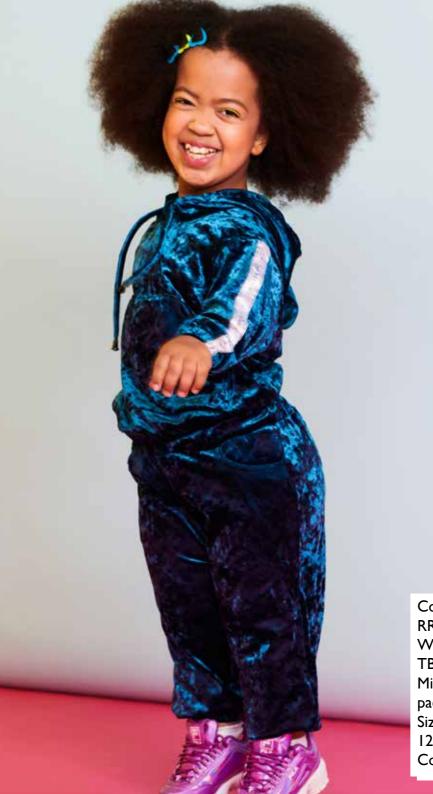

## Cosy Chic Collection Keeva Sweats

Teal 'Velvet crush' cosy chic sweat pants and top. This is Cara's absolute favorite because she LOVES a hoodie. She loved the softness and durability of the fabric and wanted us to use the color Teal in this collection. It has elasticated cuffs on the ankles and wrists for added comfort and a super fit.

Color:Teal RRP: £60 Wholesale Price:

TBC

Min Order: One pack per design Sizes: 105cm -

I26cm

Code:111001

Founded by Amanda Rabor, Tara Hanif and Cara Mailey. Cara is an 11-year-old girl from Northern Ireland who has a passion for fashion.