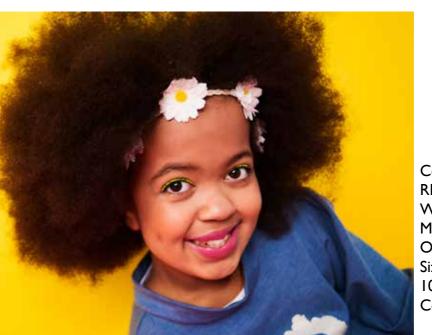

You can also see Cara modeling her collection on the Mini Mode Virtual Runway Show on youtube.

Shop the Collection here. https://minimode-emporium.com/designer/she'sfierce /

Part of the Cosy Chic Collection, this is a blue toned 'Not so French' Terry fabric which Cara loved especially because it's got her face on it! "I really love these dresses because they're just so flexible and fun. I love the bellowed sleeves. Makes me feel really girlie but sporty." It's got an assymetric hem line, front pockets and dropped sleeves for a really relaxed look and feel.

Color: Blue RRP: £55 Wholesale Price:

Min Order: One pack per design

Sizes:

105cm - 126cm Code:111004

Part of the Cosy Chic Collection, this is a neutral toned 'Not so French' Terry cloth which Cara loved especially because it's got her face on it! She wanted to have a choice of throw on dresses that she could wear when she wanted to sport an understated but chic look when out and about with friends. It's got an assymetric hem line, front pockets and dropped sleeves for a really relaxed look and feel.